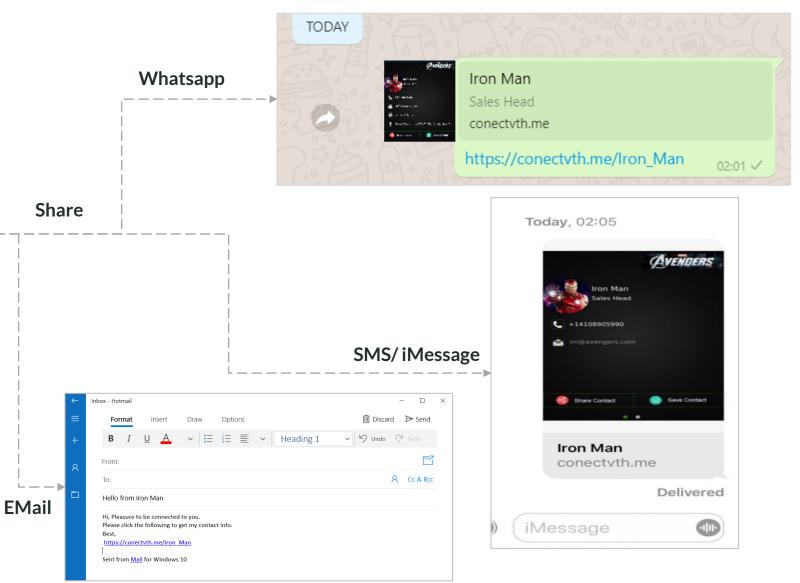

#### ConnectVith.Me - Digital Business Cards

- Help in creating instant connections
- Increased sales opportunities
- Unlimited usage
- Easy sharing through Digital Channels
- No app installation required
- Multimedia capability
- Lower costs
- Reduce carbon footprint

#### User experience