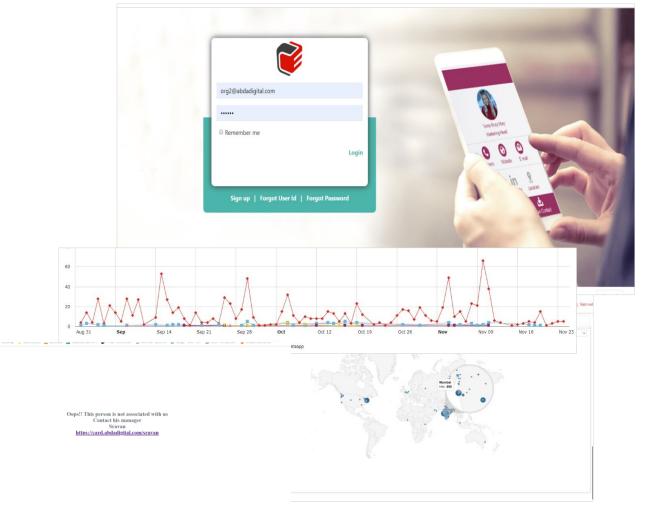

every year, worldwide

Abda Digital

88% of the cards are trashed, in 1 week

Most prospects cannot find you, after a week

Missed sales opportunities



#### ConnectVith.Me - Digital Business Cards



- Help in creating instant connections
- Increased sales opportunities
- Unlimited usage
- Easy sharing through Digital Channels
- No app installation required
- Multimedia capability
- Lower costs
- Reduce carbon footprint

Empower your sales Superheroes

### Why ConnectVith.Me

- Cloud based SaaS Platform
- Employee management dashboard
- Reduce impersonation and fraud
- Business continuity
- Enterprise Grade features Data Security Patented technology Multiple templates
- API for Integration in HRMS
- Performance Indicators

Abda Digital

### <u>Complete control for Enterprise Admins</u>



#### User experience





#### Pain points with printed visiting cards



Logistics challenges



Wastage / Re-print



Impersonation & Fraud



Human errors

\$

Expensive



Abda Digital

#### Stakeholders



#### Additional uses of ConnectVith.Me



#### NFC Digital Visiting Cards



#### NFC Direct

Single tap to transfer contact details. Offline model, no connectivity needed





#### NFC <u>Digital</u>

Single tap to bring up the Digital Visiting card.

Company info, branded, Dashboard for centralized control. Online model requires internet.



#### Visitor tracking – Use case



Contact less visitor tracking management Capture photos, laptop, <u>vaccination</u> and other information of the visitor Pre-register, assisted registration or self register by scanning a QR Code Auto appr