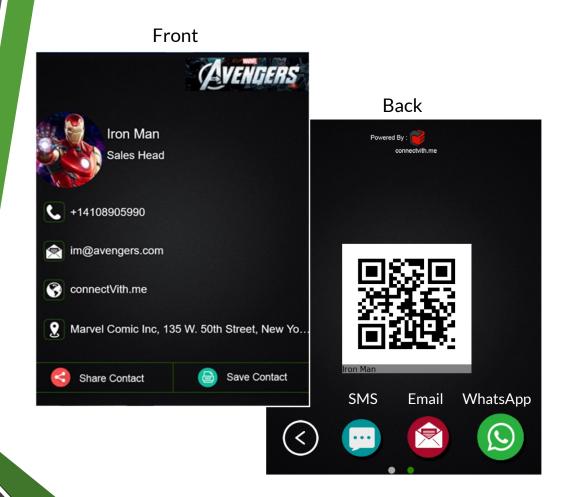

#### NFC Digital Visiting Cards

#### ConnectVith.Me - Digital Business Cards

- Help in creating instant connections
- Increased sales opportunities
- Unlimited usage
- Easy sharing through Digital Channels
- No app installation required
- Multimedia capability
- Lower costs
- Reduce carbon footprint